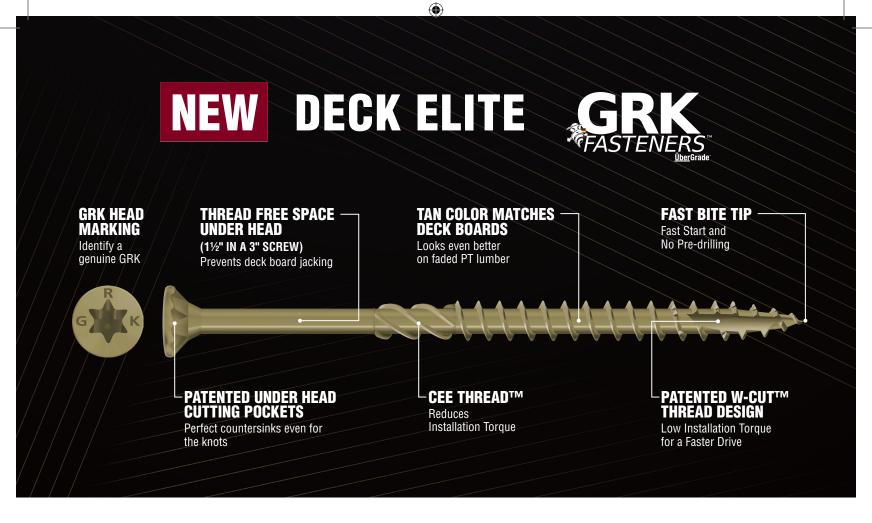

### **NO STRIPPING**

Star Drive offers the best connection with GRK™ driver bits

### NO SPLITTING

patented features that drives even the hardest knots

### NO PRE-DRILLING

engineered to ensure smooth entry and secures attachment

### NO WASTE

case hardened steel means they can't break

### SATISFACTION GUARANTEED

lifetime warranty against rust